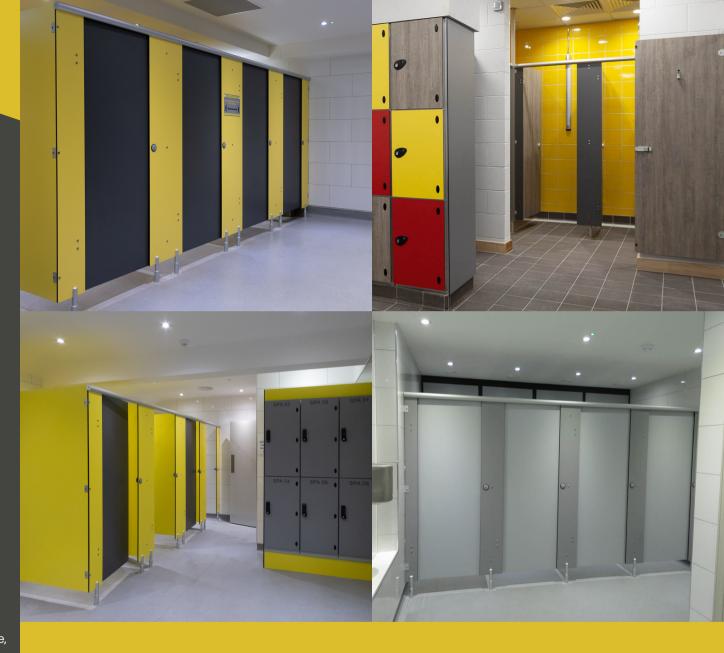

# FRONT LINE CUBICLES

BESPOKE OPTIONS AVAILABLE

# Colours

Doors, partitions and pilasters: Extensive colour choice from Helmsman colour range. Hardware/door furniture: SAA, black or white as standard. other RAL/BS colours are available.

We're happy to match other specifications or bespoke requirements.