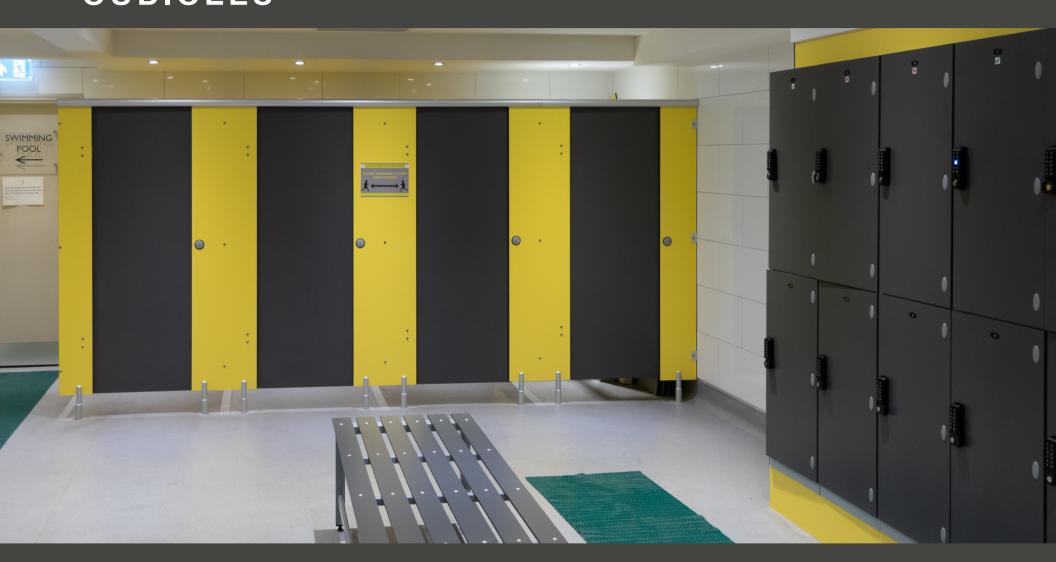

# FRONT LINE CUBICLES

BESPOKE OPTIONS AVAILABLE

### Material

Solid grade laminate door 12 mm thick. All exposed edges are smooth and radiused. Headrail material is from rounded extruded aluminium.

Aluminium 'U' brackets with tamper-proof fixing are used for securing panels to each other and walls.

# Door

Fixed latch with circular faceplate and emergency release facility as standard. Door mounted latches are available as an option.

Each door is fitted with 2 heavy-duty hinges, incorporating an anti-finger trap and anti-lift design. Hinges can be adjusted to keep the door open, closed or ajar when not in use.

# Colours

Doors, partitions and pilasters: Extensive colour choice from Helmsman colour range. Hardware/door furniture: SAA, black or white as standard. other RAL/BS colours are available.

We're happy to match other specifications or bespoke requirements.