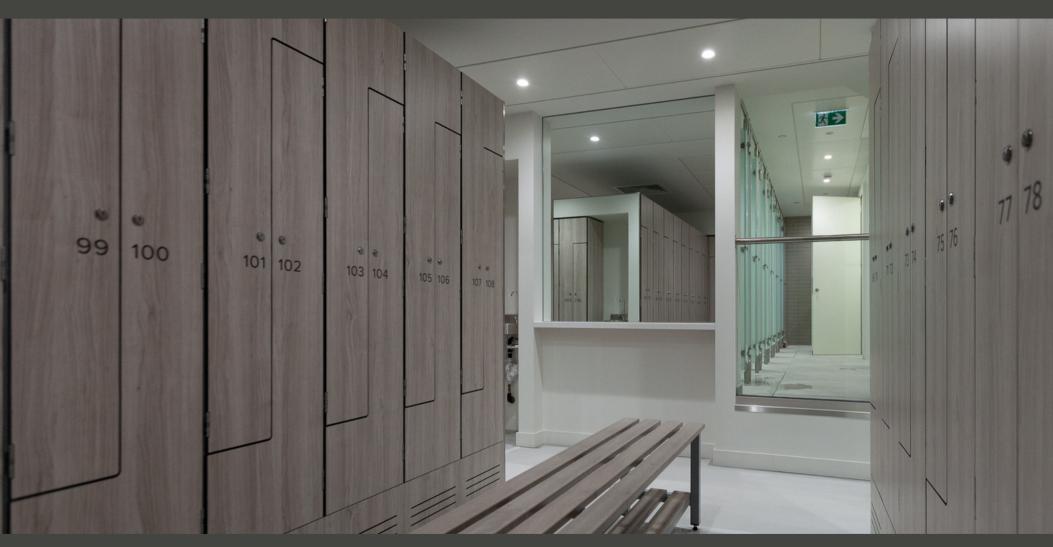

IDEAL FOR SMALL SPACES AND DRY ENVIRONMENTS

#### Numbering

Each door can be supplied with a plastic oval number plate recessed into the door. Maximum of four numbers.