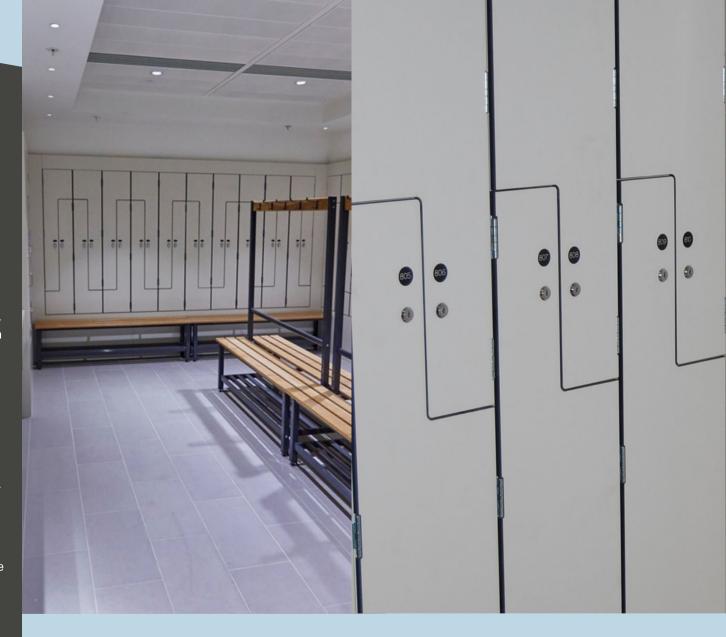

IDEAL FOR SMALL SPACES AND DRY ENVIRONMENTS

#### Numbering

Each door can be supplied with a plastic oval number plate recessed into the door. Maximum of four numbers.