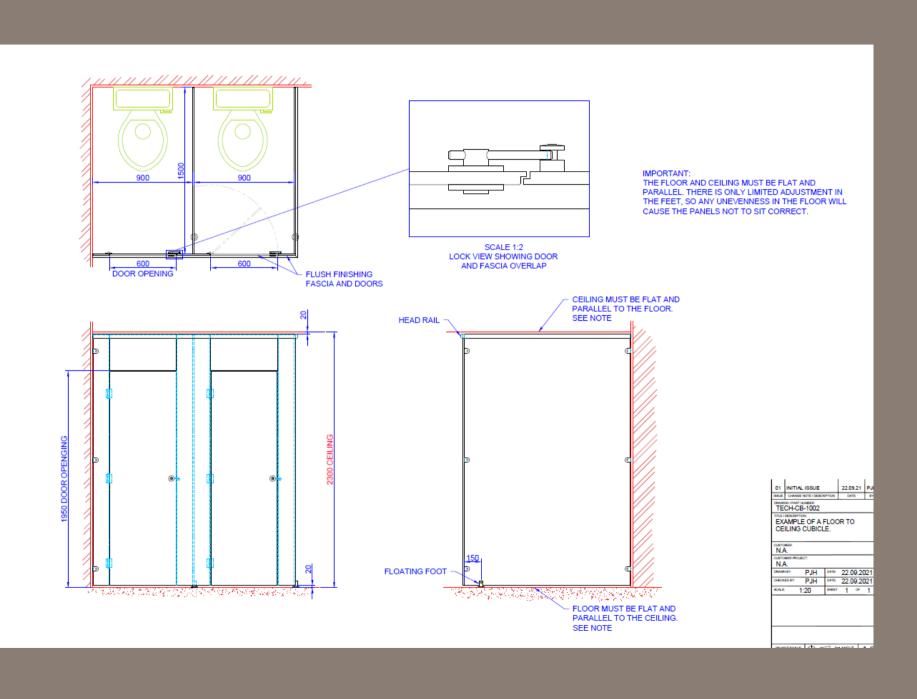

#### Sizes

Cubicle size floor to ceiling is 2300mm high providing total privacy. Floor to door 1950mm high. Inside of the cubicle sizes 1500mm depth x 900mm width. Suitable for toilet cubicles.

#### Material

Solid grade laminate used for all cubicle panels 10/12 mm thick. All exposed edges smoothed and radiused. Headrail material is from rounded extruded aluminium. Ceiling clearance of 20mm.

Aluminium 'U' brackets with tamper-proof fixing are used for securing panels to each other and walls.

#### Door

Fixed latch with circular faceplate and emergency release facility as standard. Door mounted latches are available as an option. The door width is 600mm. Each door is front flushed fitted with 2 heavy-duty hinges, incorporating an anti-finger trap and anti-lift design. Hinges can be adjusted to keep the door open, closed or ajar when not in use.

### Floating Foot

The floating foot is placed 150mm from the lower hinge with 20mm floor clearance.

The floor must be flat and parallel to the ceiling. Limited adjustment in feet.