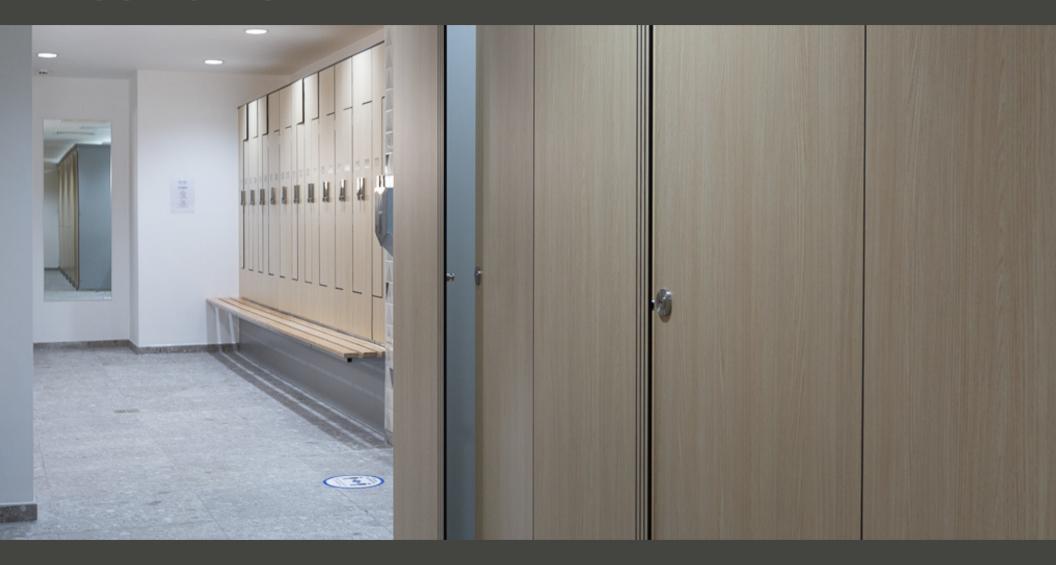

# HIGH LINE CUBICLES

CUBICLES DESIGNED TO COPE WITH THE RIGOROUS DEMANDS OF BOTH DRY AND WET AREAS

#### Sizes

Cubicle size floor to ceiling is 2300mm high providing total privacy. Floor to door 1950mm high. Inside of the cubicle sizes 1500mm depth x 900mm width. Suitable for toilet cubicles.

#### Door

Fixed latch with circular faceplate and emergency release facility as standard. Door mounted latches are available as an option. The door width is 600mm. Each door is front flushed fitted with 2 heavy-duty hinges, incorporating an anti-finger trap and anti-lift design. Hinges can be adjusted to keep the door open, closed or ajar when not in use.