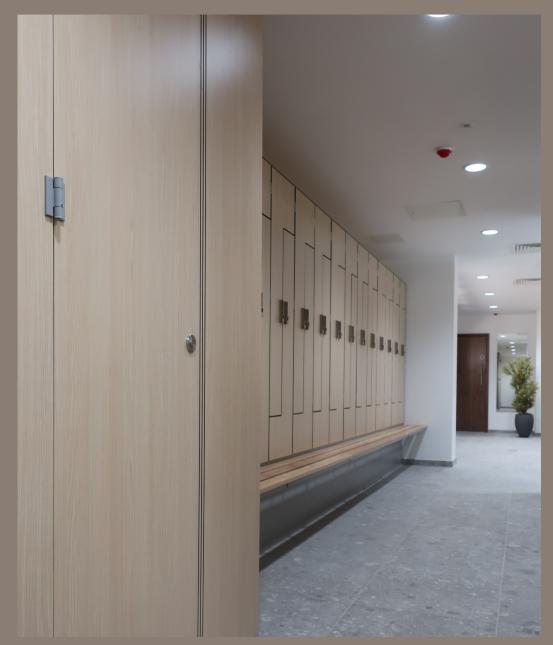

# HIGH LINE CUBICLES

CUBICLES DESIGNED TO COPE WITH THE RIGOROUS DEMANDS OF BOTH DRY AND WET AREAS

#### Sizes

Cubicle size floor to ceiling is 2300mm high providing total privacy. Floor to door 1950mm high. Inside of the cubicle sizes 1500mm depth x 900mm width. Suitable for toilet cubicles.

#### Door

Fixed latch with circular faceplate and emergency release facility as standard. Door mounted latches are available as an option. The door width is 600mm. Each door is front flushed fitted with 2 heavy-duty hinges, incorporating an anti-finger trap and anti-lift design. Hinges can be adjusted to keep the door open, closed or ajar when not in use.