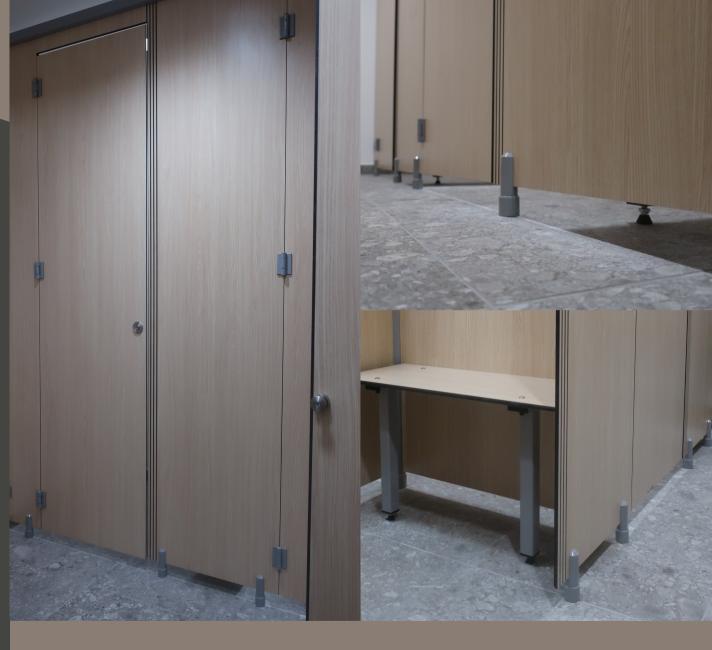

# Material

Solid grade laminate door 12 mm thick. All exposed edges were smoothed and radiused. Headrail material is from rounded extruded aluminium.

Aluminium 'U' brackets with tamper-proof fixing are used for securing panels to each other and walls.

# Door

Fixed latch with circular faceplate and emergency release facility as standard. Door mounted latches are available as an option.

Each door is front flushed fitted with 2 heavy-duty hinges, incorporating an anti-finger trap and anti-lift design. Hinges can be adjusted to keep the door open, closed or ajar when not in use.

#### Accessories

Modesty panels, special fittings for disabled and family usage, baby change, wall panels etc.