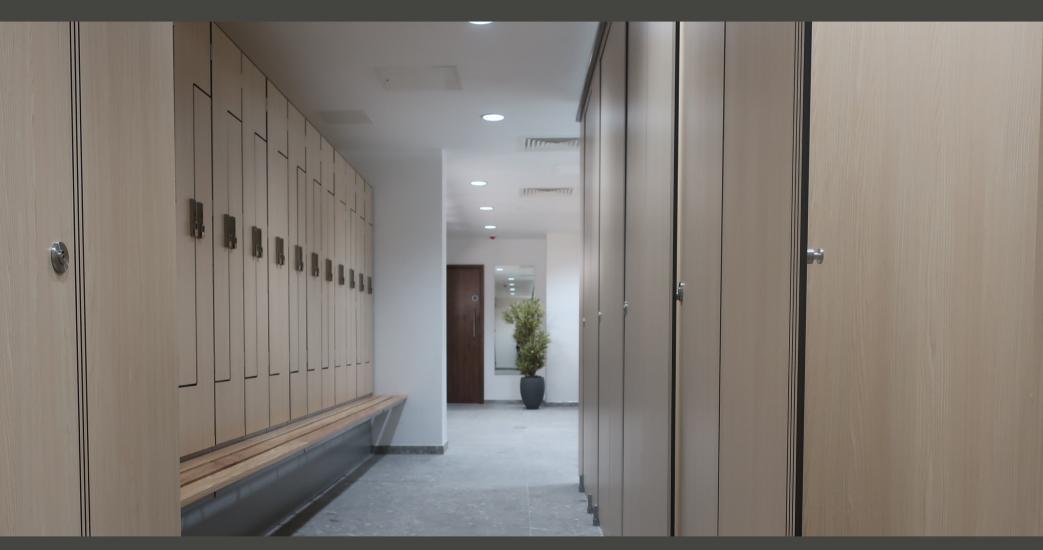

# INLINE CUBICLES

BESPOKE OPTIONS AVAILABLE

CUBICLES DESIGNED TO COPE WITH THE RIGOROUS DEMANDS OF BOTH DRY AND WET AREAS

#### Sizes

Cubicle sizes are tailored to suit your requirements.

# Material

Solid grade laminate door 12 mm thick. All exposed edges were smoothed and radiused. Headrail material is from rounded extruded aluminium.

Aluminium 'U' brackets with tamper-proof fixing are used for securing panels to each other and walls.

# Hooks

Single aluminium hook on the inside of the door.

## Seat

Changing cubicle seats are made of solid grade laminate.