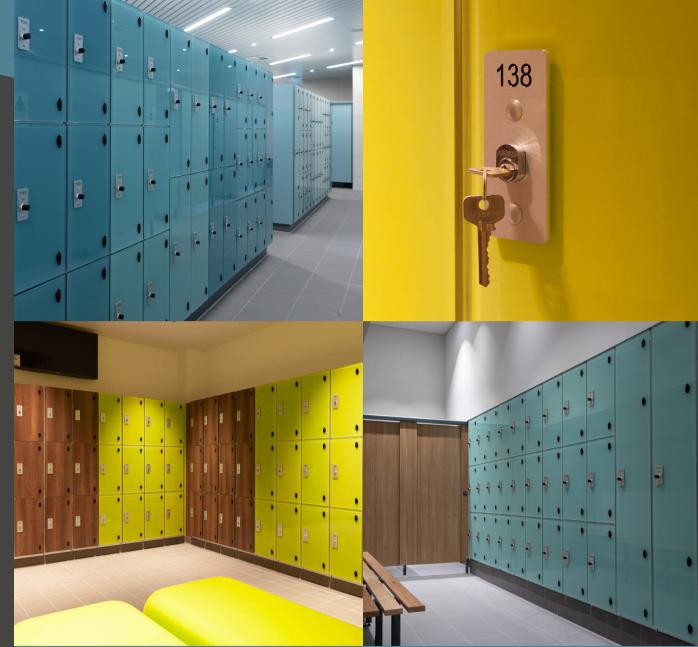

#### Colours

We have a wide range of colours to choose from, these are available to view on request.

### Stands/seats

Lockers can be provided with either stands or stands with seats on request.

We're happy to match other specifications or bespoke requirements