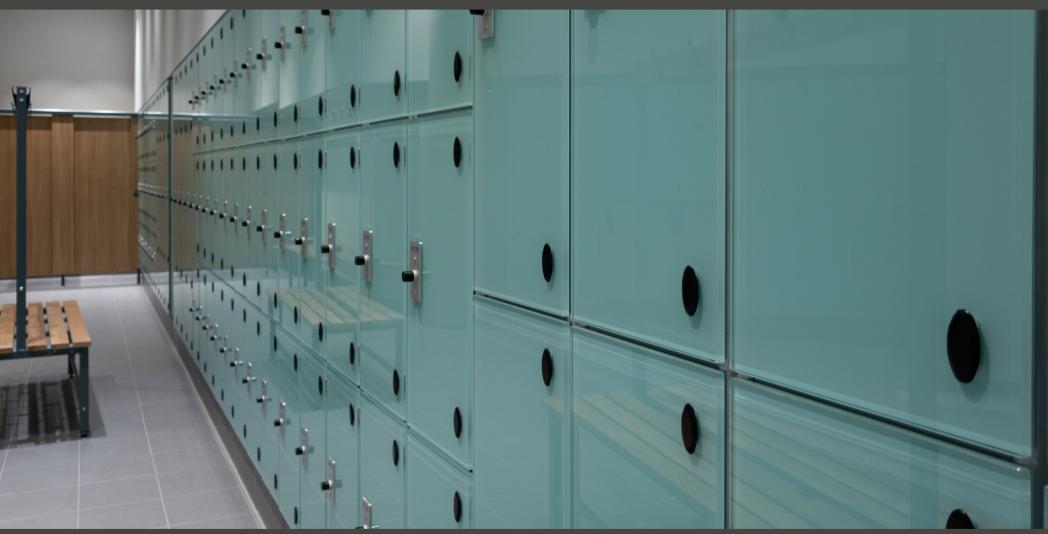

# GLASS LOCKERS

BESPOKE OPTIONS AVAILABLE SUPPLYING LEISURE AND THE EDUCATIONAL INDUSTRY WITH LOCKERS FOR OVER 70 YEARS

1 Northern Way
Bury St Edmunds
Suffolk
IP32 6NH
(+44) 01284 727626
sales@helmsman.co.uk
www.helmsman.co.uk

FOR WET AND DRY ENVIRONMENTS

## Material

Manufactured from aluminium with radiused internal corners. PAR 10mm toughened glass doors with a roller coat paint finish to the inside of the door.

#### Lock

Each door is fitted with a Helmsman coin-operated lock or Camlock, as required. We can supply the Helmsman lock with a coin retain cashbox.

# Numbering

Each door is complete with an aluminium plate with engraved numbers. Plate numbered to suit number on patron key number disc or wrist strap.