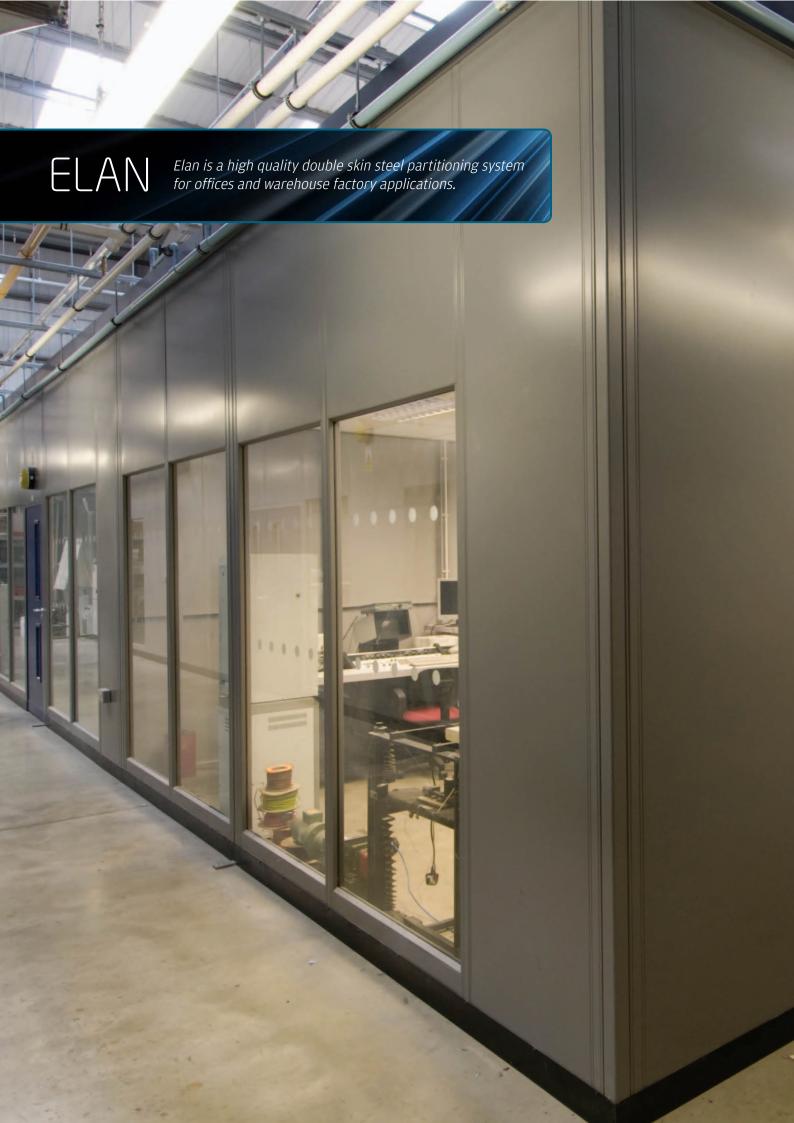

# ELAN IS A MODULAR SYSTEM FOR ENCLOSURES AND DIVISIONS WHERE APPEARANCE, STRENGTH AND INSULATION ARE REQUIRED.

### WIDE RANGE OF APPLICATIONS

Elan is a quality double skin office or factory partition that offers a versatile attractive appearance for the working environment. Applications range from industrial canteens and facilities, laboratories to museum display areas.