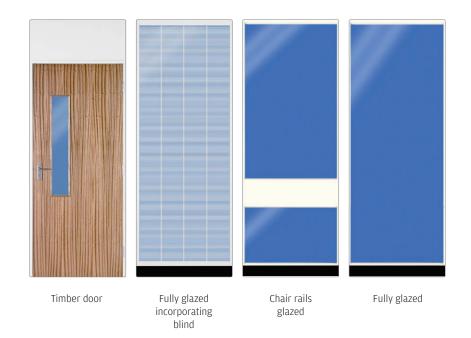

### Panel Sections:-

Available in: full steel, steel/glass/steel, steel/glass, fully glazed and chair rail glazed.

Single or double glazing is available with or without integral blinds.

Lock and handle units are integrated;

Heavy duty top capping adjustable for height variance and used for tall multi-tier requirements.