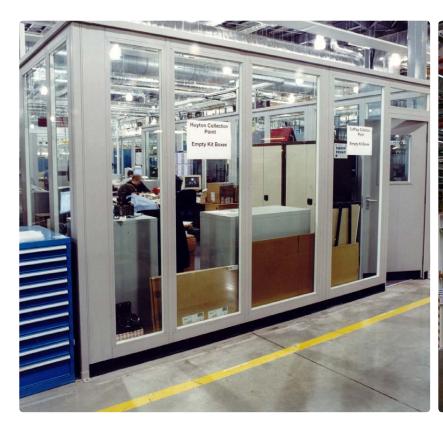

### WIDE RANGE OF APPLICATIONS

Elan is a quality double skin office or factory partition that offers a versatile attractive appearance for the working environment. Applications range from industrial canteens and facilities, laboratories to museum display areas.