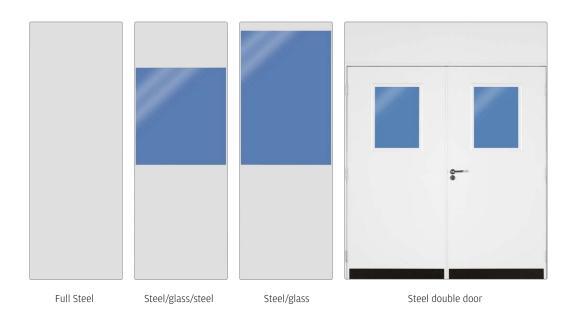

### Panel Sections:-

Available in: full steel, steel/glass/steel, steel/glass, fully glazed and chair rail glazed.

# PANEL OPTIONS

Storage Systems Ltd

Malahide Road Industrial Park
Malahide Road, Coolock, Dublin 17

Tel: 01 8711400 Fax: 01 8479892

Email:sales@storagesystems.ie

www.storagesystems.ie