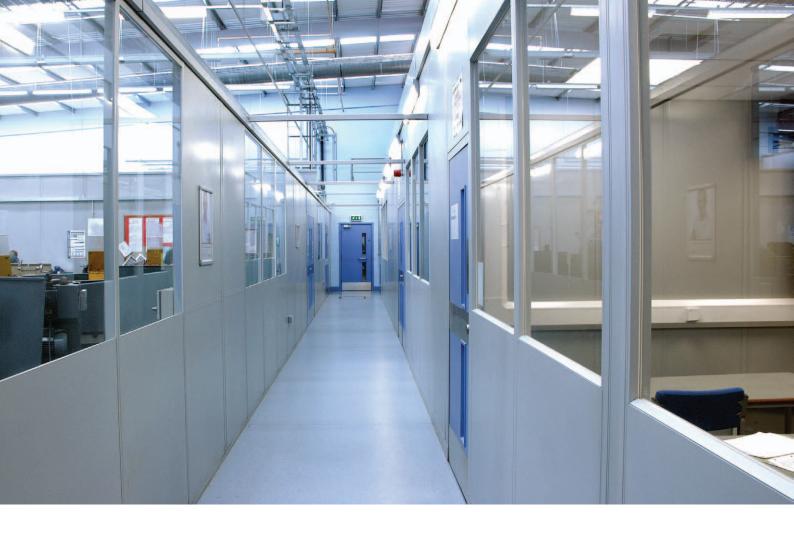

### WIDE RANGE OF APPLICATIONS

Elan is a quality double skin office or factory partition that offers a versatile attractive appearance for the working environment. Applications range from industrial canteens and facilities, laboratories to museum display areas.

Panels can be supplied in a fully fire-rated version to BS476:Part 22: 1987. Noise reduction capabilities can also be offered.

Elan is supplied complete with a full range of proprietary suspended ceilings with tiles that cover the full spectrum of textures and designs. Elan is a cost effective answer to all your space management problems.