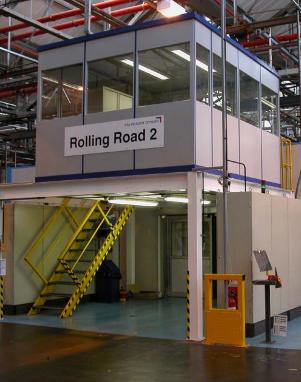

Single or double glazing is available with or without integral blinds.

Lock and handle units are integrated;

Heavy duty top capping adjustable for height variance and used for tall multi-tier requirements.